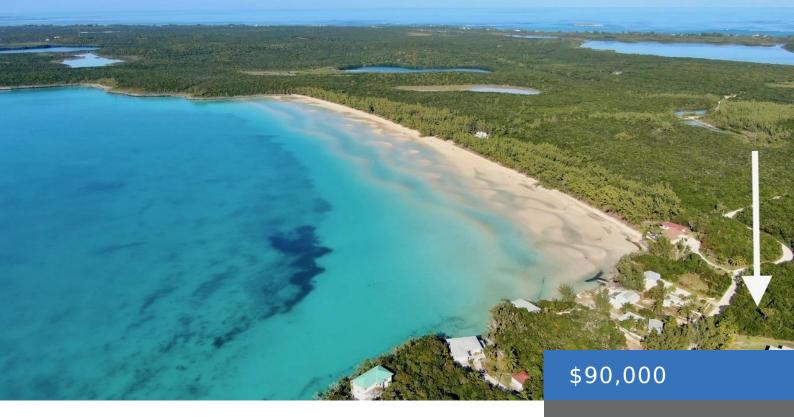

### **LOT 9, TEN BAY BEACH**

https://bahamasluxuryrealty.net

Welcome to your personal tropical paradise on the stunning island of Eleuthera. Discover the essence of island living with this extraordinary property just steps from the pristine Ten Bay Beach. Here, you can embrace the perfect balance of seclusion and convenience, enjoying both the tranquility of nature and the accessibility of modern amenities. This captivating [...]

# **Basics**

Category: Lots/Acreage

Bathrooms: 0 baths

Lot size: 23678 sq ft

**Island:** Eleuthera

Subdivision: Ten Bay Beach

Date Listed: 2024-09-13T00:00:00

Bedrooms: 0 beds

## **Miscellaneous**

**Legal Description:** Lot 9, Ten Bay Beach, **Site Influences:** Family Oriented, View -

Savannah Sound Ocean,Treed Lot,Quiet Area