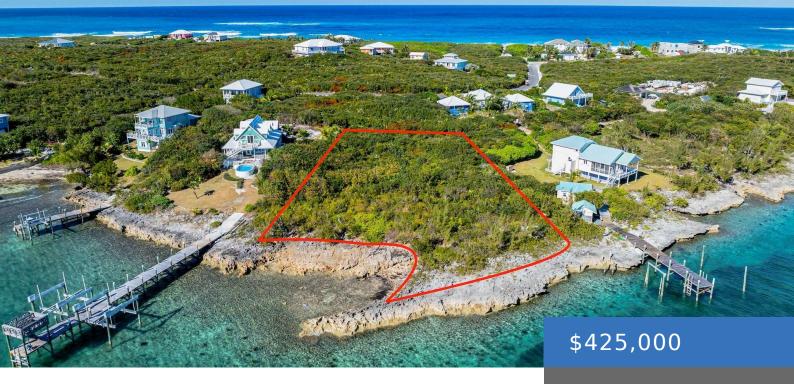

# LOT 91 DOLPHIN BEACH LOT 91, DOLPHIN BEACH EST

https://bahamasluxuryrealty.net

Nestled along the tranquil shores of the Sea of Abaco, Lot 91 spans 32,806 sq. ft. with 30 feet of elevated waterfront that forms a unique crescent-shaped peninsulaâ ideal for a well-protected dock with potential for a beach and breakwater. Surrounded by beautiful waterfront homes with substantial docks, this property is perfectly suited for boating enthusiasts [...]

## **Miscellaneous**

**Legal Description:** Lot 91, totaling 32,806 sq ft, Dolphin Beach Estates Subdivision, situated North of the Guana Cay Settlement, Guana Cay,

Abaco

Site Influences: Adult Oriented, Central location, Easy Access, Family Oriented, Highway Access, Hillside, Private Setting, View - Ocean, Southern Exp, Low Maint Yard, Shopping Nearby, Treed Lot, Wooded Area, Recreation Nearby, Quiet Area, Culde-sac, Seniors Oriented, Waterfront - Ocean, Road - Paved, Phone to Lot, Underground Services, Marina Nearby, Potential Recreation, Pets Allowed, Can Be Rented, Recreational, Rocky Shore