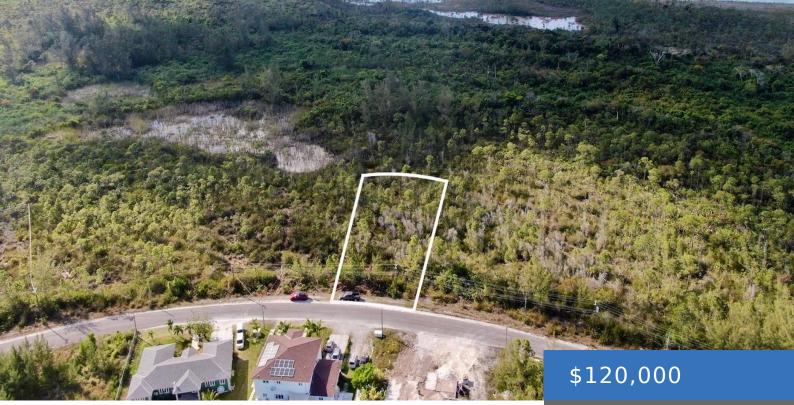

### **LOT C 5, CORAL HARBOUR**

https://bahamasluxuryrealty.net

A perfect opportunity to build your dream home in the soughtafter community of Coral Harbour in the Coral Waterways Subdivision. This single-family lot comprises of 11,163 (+/-) sq. ft. All utilities are available.

# **Basics**

Category: Lots/Acreage

Bathrooms: 0 baths

**Lot size: 11163** sq ft

Island: New Providence/Paradise Island

Sale or Rent: For Sale Only

**MLS ID:** 57671

Bedrooms: 0 beds

**Area: 11163** sq ft

**Currency: USD** 

**Lot:** C-5

**Date Listed:** 2024-05-07T00:00:00