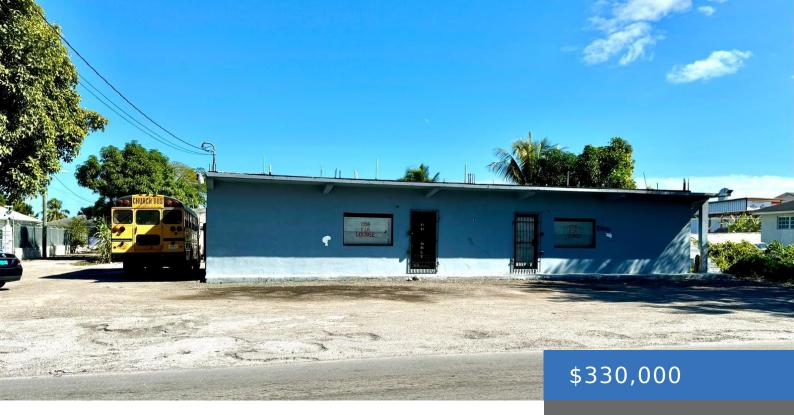

#### LOT C, FAITH AVENUE

https://bahamasluxuryrealty.net

Discover an exceptional opportunity with this developed commercial property located in the bustling Carmichael area. Ideally positioned for high visibility and accessibility, this versatile space is perfect for a wide range of commercial or investment ventures. With its generous layout and proximity to a thriving community, this property offers immense potential to grow your business [...]

- Building Only
- 1664 sq ft

## **Basics**

Category: Building Only

Lot size: 8982 sq ft

Island: New Providence/Paradise Island

**Date Listed:** 2024-12-19T00:00:00

Area: 1664 sq ft

**Currency: BSD** 

Sale or Rent: For Sale Only