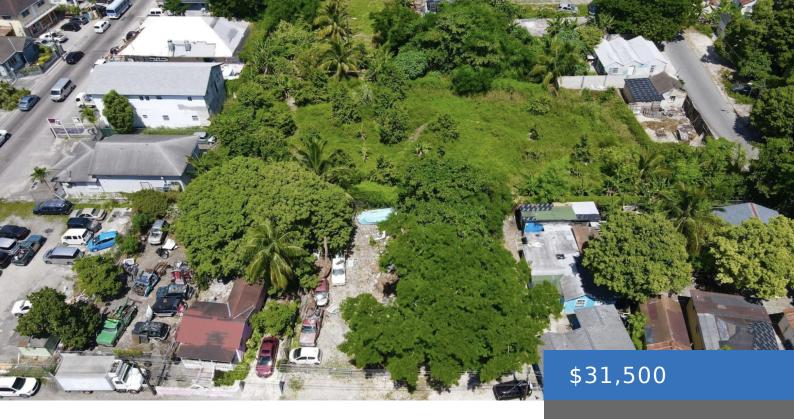

#### **LOT COLEMAN LANE**

https://bahamasluxuryrealty.net

This attractively priced 4,000 sq. ft. single-family vacant lot is an excellent opportunity for those looking to build in a convenient and well-connected location. Priced at \$35,000, the property is ideally situated close to schools, restaurants, and public transportation, making it perfect for families and commuters alike. Whether you're a homebuyer or an investor, this [...]

- 0 beds
- 0 baths
- Lots/Acreage
- 4000 sq ft

# **Basics**

Category: Lots/Acreage

Bathrooms: 0 baths

Lot size: 4000 sq ft

Island: New Providence/Paradise Island

Sale or Rent: For Sale Only

MLS ID: 62685

Bedrooms: 0 beds

**Area: 4000** sq ft

**Currency:** BSD

**Lot:** 11

**Date Listed:** 2025-05-27T00:00:00