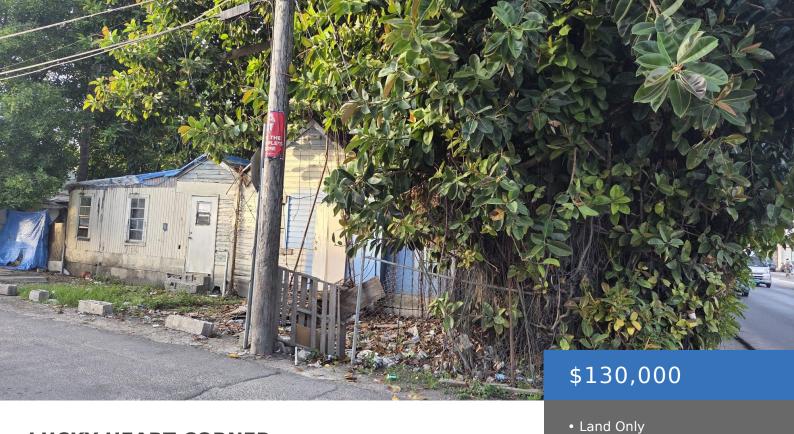

## **LUCKY HEART CORNER**

https://bahamasluxuryrealty.net

Situated just off the bustling East Street corridor, this 50 ft x 85 ft vacant commercial lot near Lucky Heart Corner presents a rare opportunity to invest in one of Nassauâ smost dynamic and high-traffic areas. Ideally located within close proximity to retail shops, schools, and essential services, the property benefits from excellent visibility and [...]

## **Basics**

Category: Land Only

**Currency:** BSD

Sale or Rent: For Sale Only

MLS ID: 63351

Lot size: 4250 sq ft

Island: New Providence/Paradise Island

×