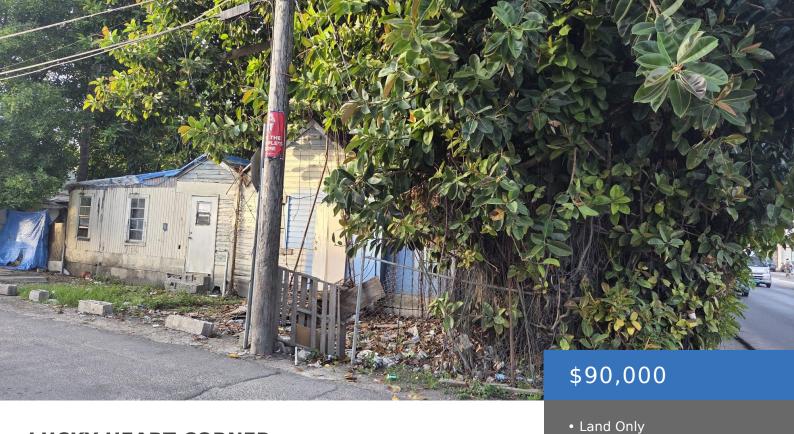

## **LUCKY HEART CORNER**

https://bahamasluxuryrealty.net

Situated just off the bustling East Street corridor, this 50 ft x 95 ft vacant commercial lot near Lucky Heart Corner presents a rare opportunity to invest in one of Nassauâ smost dynamic and high-traffic areas. Ideally located within close proximity to retail shops, schools, and essential services, the property benefits from excellent visibility and [...]

## **Basics**

Category: Land Only

**Currency:** BSD

Sale or Rent: For Sale Only

MLS ID: 63350

**Lot size: 4750** sq ft

Island: New Providence/Paradise Island

×