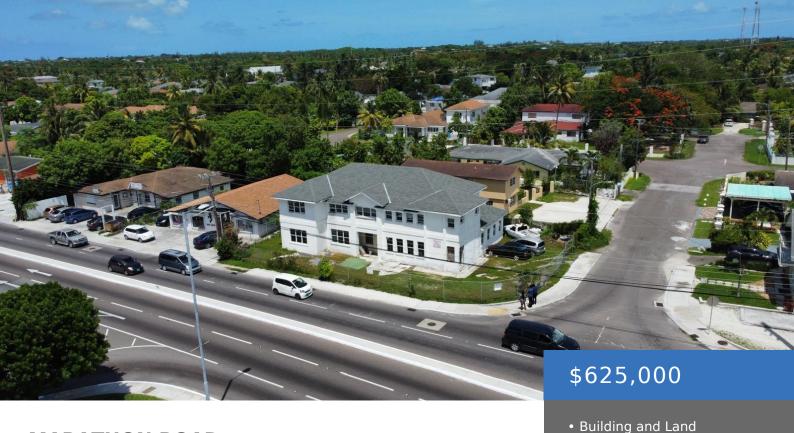

## **MARATHON ROAD**

https://bahamasluxuryrealty.net

Marathon Road, opposite Marathon Mall, 2 storeys commercial building original scheduled for a restaurant and bar, along with a meeting room. Ideal for lawyers' offices, doctors' offices, or any commercial venture. The land is Lot # 121, lot size: 6,918 sq.ft (70 ft x 100), total building size :5,134 sq. ft. All the exterior and [...]