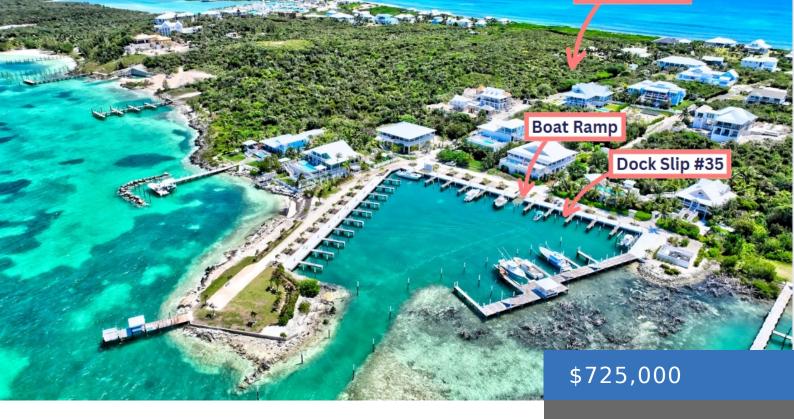

# MARNIE'S LANDING 5A MARNIE'S LANDING LOT 5A

https://bahamasluxuryrealty.net

Excellent elevation, natural foliage and stunning water views from this lot at Marnie's Landing, a private and well-planned residential community. Its hilltop location provides for views of both the Sea of Abaco and Atlantic Ocean. The package includes dock slip #35 in the private marina, access to the community boat ramp, and a right-of-way to [...]

### **Miscellaneous**

#35

**Legal Description:** Lot 5A, **Site Influences:** Central location, Easy Access, Family Oriented, Private Setting, View - Ocean, Southern Exp, Wooded

Area, Quiet Area, Road - Paved, Level Lot, Underground