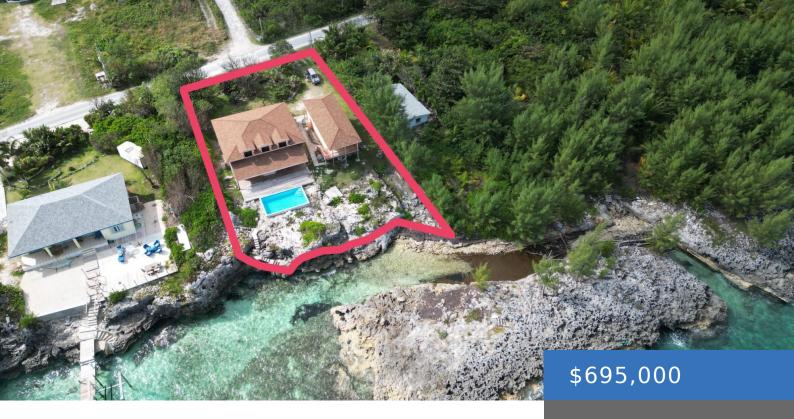

### MARSH HARBOUR AREA

https://bahamasluxuryrealty.net

"NEW Price....well below replacement cost, bring offers" RFancy North of Murphy Town just SE of Great Cistern on the Sea of Abaco, well-constructed CBS main residence with 2 bedrooms 2.5 baths 2 central AC units, separate garage with 1 bedroom 1 bath above with central AC. As you enter the home your attention is immediately [...]

#### Call us now

Phone: (242) 422-3580 (Bahamas) / (954) 591-4999 (USA)

Email: Pat@bahamasluxuryrealty.net

Address: 201 Caves Terrace, Nassau, Bahamas

**Legal Description:** 17,939 sq. ft parcel on the Sea of Abaco north of Murphy Town near Great Cistern 10 minute's from Marsh Harbour. Includes house, apartment and garage