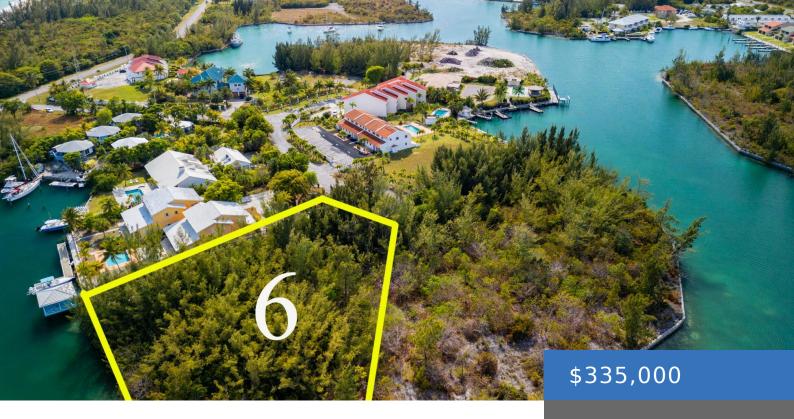

### **MARTEL LANE**

https://bahamasluxuryrealty.net

This lot is situated on Jolly Roger Drive in the Bell Channel Bay Subdivision. Measured at 34,900 square feet this lot boasts 375 feet of canal frontage. Property is in a much-desired area within walking distance to the beach, time share resorts, restaurants and a ferry ride to Port Lucaya Marketplace.

## **Basics**

Category: Lots/Acreage

Bathrooms: 0 baths

**Lot size: 34900** sq ft

Block: 12

**Lot:** 6

Date Listed: 2024-04-19T00:00:00

Bedrooms: 0 beds

## **Miscellaneous**

**Legal Description:** Bell Channel Bay Unit 4 Block **Site Influences:** Waterfront - Ocean,Road -

12 Lot 6 Paved, Canal Front

Road: Street