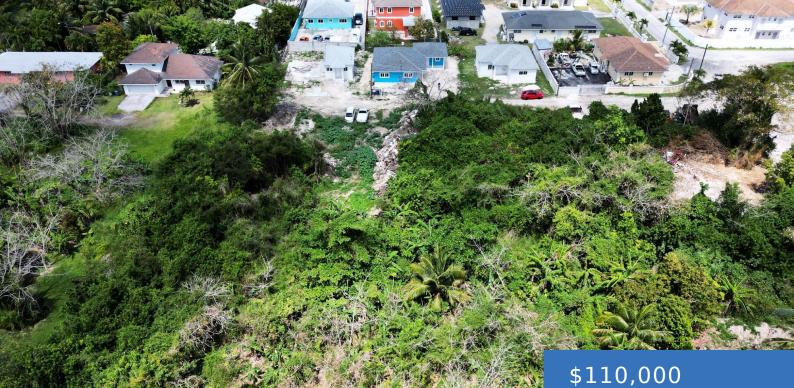

# MCKINNEY DRIVE

https://bahamasluxuryrealty.net

Lot C â  $\Box$  6772sq. Ft Off McKinney Drive, Carmichael Build Your Vision â  $\Box$  Versatile Multifamily Lot in a Prime Location Welcome to Lot C â  $\Box$  6772 sq ft, a fantastic opportunity to invest in the thriving Carmichael area! Tucked away just off McKinney Drive, this spacious multifamily parcel offers the perfect canvas for your next [...]

- 0 beds
- 0 baths
- Lots/Acreage
- 6722 sq ft

### Basics

Category: Lots/Acreage Bathrooms: 0 baths Lot size: 6722 sq ft Island: New Providence/Paradise Island Sale or Rent: For Sale Only MLS ID: 62011 Bedrooms: 0 beds Area: 6722 sq ft Currency: BSD Lot: C Date Listed: 2025-04-09T00:00:00