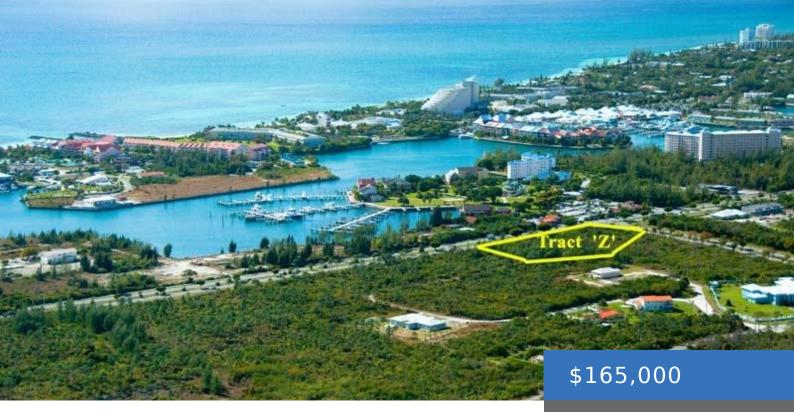

### **MIDSHIPMAN ROAD**

https://bahamasluxuryrealty.net

This multi-family lot offers AWESOME value!!! With 2.86 acres of land, the property is ideal for the development of a mega apartment complex. Located on Midshipman Road and Balao Road, this lot is situated about 1 mile from Port Lucaya Market Place and the Our Lucaya Resorts. Public transportation, convenience store and beautiful beach are [...]

### **Basics**

Category: Lots/Acreage

Bathrooms: 0 baths

**Lot size: 124582** sq ft

Island: Grand Bahama/Freeport

Sale or Rent: For Sale Only

**MLS ID:** 60148

Bedrooms: 0 beds

Area: 0 sq ft

**Currency:** BSD

Lot: Z

Date Listed: 2024-11-13T00:00:00

## **Miscellaneous**

**Legal Description:** Arden Forest Unit 6 Tract Z **Site Influences:** Road - Paved

Road: Street