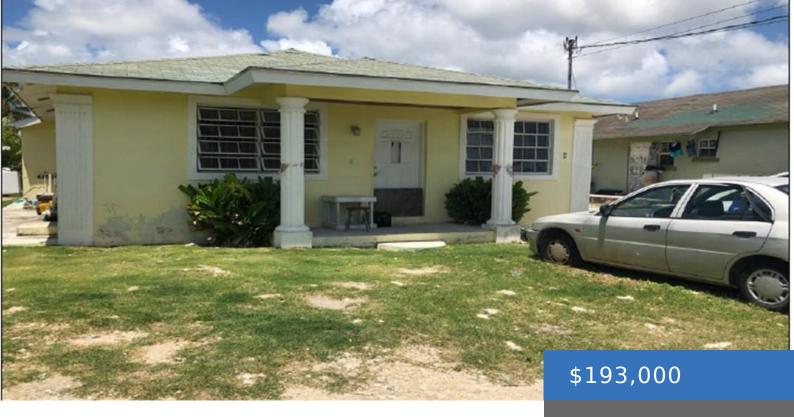

### **MISTY GARDENS**

https://bahamasluxuryrealty.net

Property is not available for the next six months! There is no access to the inside at this time, therefore, only drive-by viewings are available. Triplex located just off Misty Gardens, Southern New Providence. This income producing property sits on a 6000 sq.ft. lot, with a building size of 1,626 sq.ft. The interior consists of [...]

- 6 beds
- 3 baths
- Triplex
- 6000 sq ft

### **Basics**

**Category:** Triplex

**Bathrooms: 3** baths

Lot size: 6000 sq ft

Island: New Providence/Paradise Island

Subdivision: Faith Gardens

Date Listed: 2025-05-19T00:00:00

Bedrooms: 6 beds