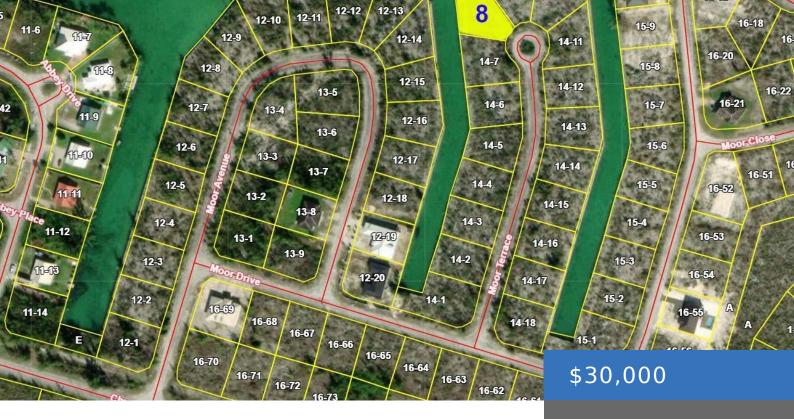

### **MOOR TERRACE**

https://bahamasluxuryrealty.net

Prime Waterfront Lot in Lincoln Green â Build Your Dream Home! Donâ t miss this rare opportunity to own a 12,214 sq ft single-family lot located in the highly desirable Lincoln Green neighborhood, just off Churchill Drive on Moor Terrace. Situated on a peaceful freshwater canal, this expansive property boasts 153 feet of serene waterfront, offering [...]

## **Basics**

Category: Lots/Acreage

Bathrooms: 0 baths

**Lot size: 12214** sq ft

Block: 14

Lot: 8

Date Listed: 2025-05-27T00:00:00

Bedrooms: 0 beds