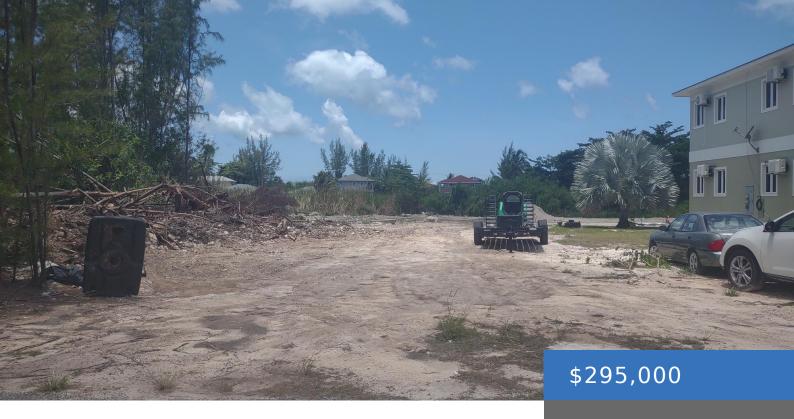

### **MULTI-FAMILY LOT YUMA ESTATES**

https://bahamasluxuryrealty.net

The subject property is located in the gated community of Yuma Estates which is situated in Northwestern New Providence off of West Bay Street. The lot is 10,911 square feet with 69 feet of road frontage and 158 feet in depth. This property is zoned for a maximum of four rental apartments. Call today to [...]

## **Basics**

Category: Lots/Acreage

Bathrooms: 0 baths

**Lot size: 10911** sq ft

Island: New Providence/Paradise Island

Subdivision: Yuma Estates

**Date Listed:** 2025-06-24T00:00:00

Bedrooms: 0 beds