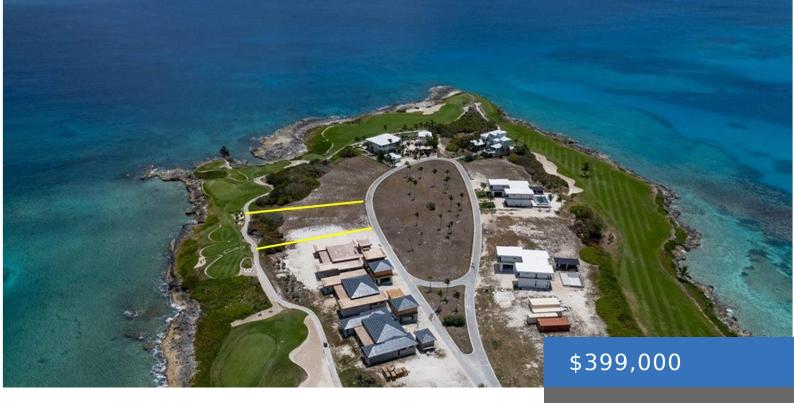

**OCEAN RIDGE DRIVE** https://bahamasluxuryrealty.net

Enjoy luxury living at Ocean Ridge Estates, Great Exuma. Lot 15, located on a private gated peninsula, is a stunning waterfront property facing the crystal clear waters of Emerald Bay. With breathtaking views. Lot 15 is conveniently situated with utilities ready in place. Nearby amenities: Grand Isle Resort pool and villas, Palappa & 23 North [...] • 0 beds