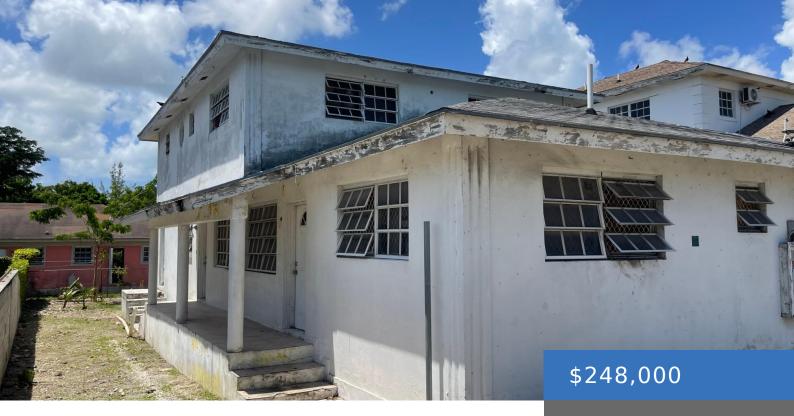

# **OFF FAITH AVENUE**

https://bahamasluxuryrealty.net

Ideal fixer upper duplex consisting of 3b 3b and 2b 1b that can easily be converted to a triplex as originally planned on Avocado Road, Off Faith Avenue. Perfect investment opportunity you don't want to miss. Act quickly before it is gone!

# **Basics**

Category: Building and Land Area: 2950 sq ft

Island: New Providence/Paradise Island

Sale or Rent: For Sale Only

MLS ID: 63012