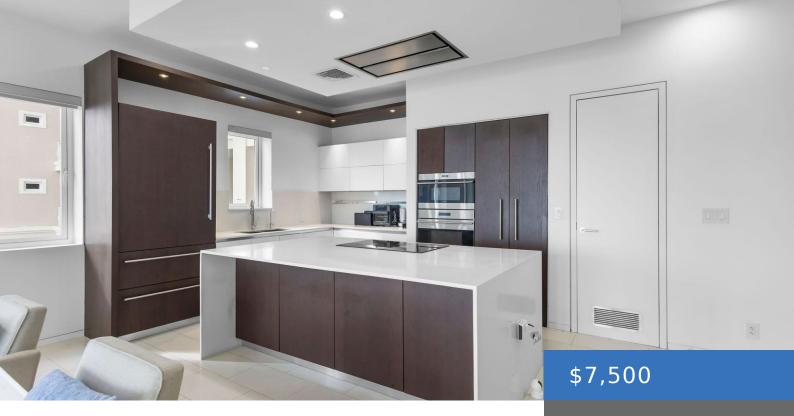

### **ONE OCEAN**

https://bahamasluxuryrealty.net

Discover the epitome of luxury living on Paradise Island in this modern 3-bedroom condo, boasting breathtaking views of Nassau Harbour. With a private elevator entrance, step into your exclusive retreat in the sky. Situated in a premier high-rise, enjoy a host of top-tier amenities, including secure underground parking, a refreshing pool, 24/7 security, and a [...]

## **Amenities & Features**

Laundry: In Unit Sewer: Connected

**Style:** Apartment Shared Amenities: Exercise Centre, Pool Outdoor, Secured

Entry, Elevator

Air conditioning (Condo):

Central

Water: City

Outdoor Area (Condo): Patio **Amenities:** 24 Hour Security, Cable, Furnished, Hurricane

Windows, Impact Windows, Kitchen Built-in(s), Security

System, Stand-by Generator, Swimming Pool