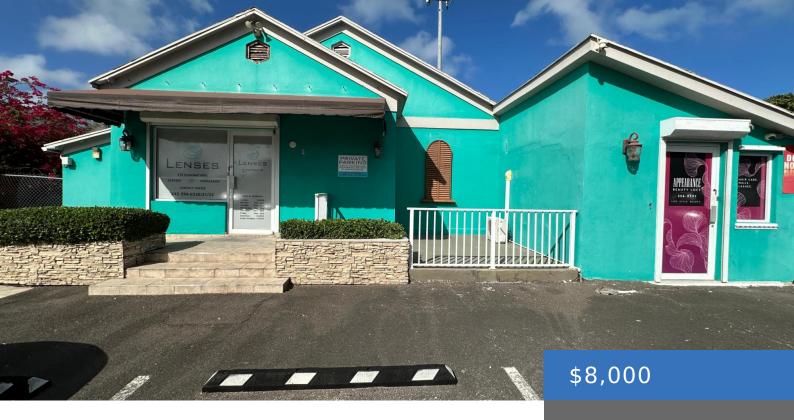

#### PALMDALE COMMERCIAL PALMDALE

https://bahamasluxuryrealty.net

Centrally located and well-designed office building best suited for a medical practice with central lobby, display areas, examining rooms, private offices, patient and employee bathrooms, kitchen and storage. The location offers good exposure and ample parking. Central air-conditioning, tiled floors, roll-down shutters and generator.

# **Basics**

Category: Building and Land

Area: 3000 sq ft Currency: BSD

Rental Amount: \$8,000

**Date Listed:** 2025-02-12T00:00:00

Business Name: Lenses Medical Clinic

**Type:** Health

Year built: 1010

Island: New Providence/Paradise Island

Sale or Rent: For Rent Only

Industrial: Light

**MLS ID:** 61176