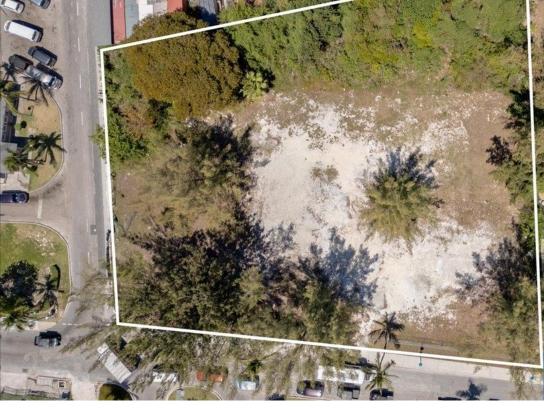

### \$3,500,000

PARADISE- ISLAND MULTIFAMILY LOT https://bahamasluxuryrealty.net

Rare Development Opportunity on Paradise Island Presenting one of the last available vacant lots on Paradise Island, the most sought-after area for development in the Bahamas. This prime parcel is pre-approved for a four-story development, offering endless possibilities for condominiums, commercial spaces, or timeshare units. Located in close proximity to world-renowned attractions, luxury resorts, and [...]

### Land Only

×

Basics

Category: Land Only Currency: BSD Island: New Providence/Paradise Island Rental Amount: \$3,500,000 Date Listed: 2025-03-28T00:00:00 Lot size: 35835 sq ft Block: 1 Lot: 5 Sale or Rent: For Sale Only MLS ID: 61809

# Miscellaneous

Legal Description: Lot #5, Block #1, Paradise Island