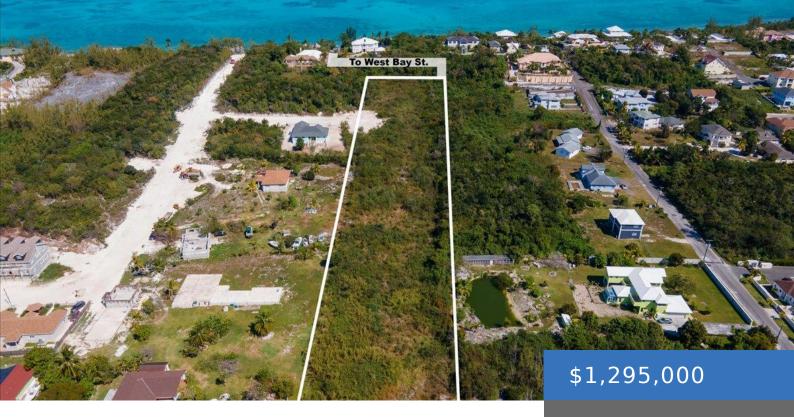

### **PARCEL 1 TROPICAL GARDENS**

https://bahamasluxuryrealty.net

With direct access from West Bay Street, this 3 acre parcel of land is in a prime location for further development. The land can be split into multiple lots with individual houses or blocks of condominiums can be constructed. A rare opportunity to find a parcel of this size with this unique development potential within [...]

## **Basics**

Category: Lots/Acreage

Bathrooms: 0 baths

**Lot size: 131551** sq ft

Island: New Providence/Paradise Island

Subdivision: Tropical Gardens

Date Listed: 2023-03-03T00:00:00

Bedrooms: 0 beds