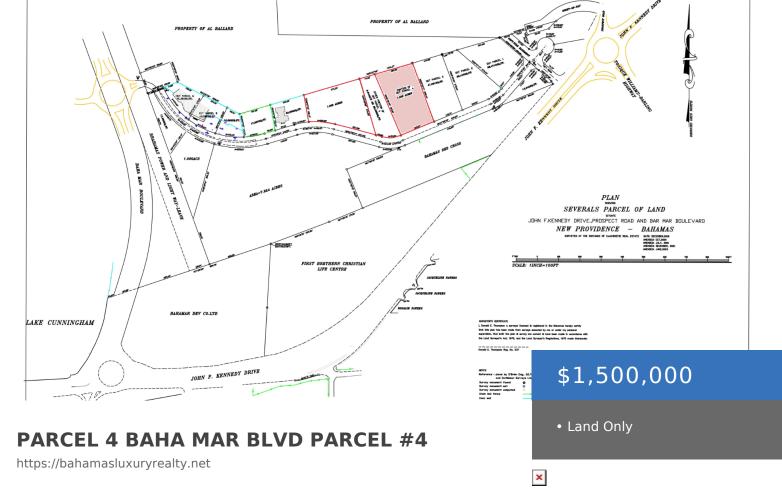

Discover the perfect opportunity to establish your business in a prime commercial lot, ideally situated to maximize visibility and accessibility. This vacant lot offers endless possibilities for development, making it an ideal investment for entrepreneurs and developers alike. Located near Bahamar Hotel, world-class Royal Blue golf course, Mac Fit West gym, Fusion movie theater, this [...]

## **Basics**

Category: Land Only Lot size: 39410 sq ft

**Currency:** BSD **Island:** New Providence/Paradise Island

Sale or Rent: For Sale Only Date Listed: 2024-09-04T00:00:00

MLS ID: 59166

## **Miscellaneous**

Legal Description: BAHA MAR BLVD Parcel 4

Phone: (242) 422-3580 (Bahamas) / (954) 591-4999 (USA)

Email: Pat@bahamasluxuryrealty.net

Address: 201 Caves Terrace, Nassau, Bahamas