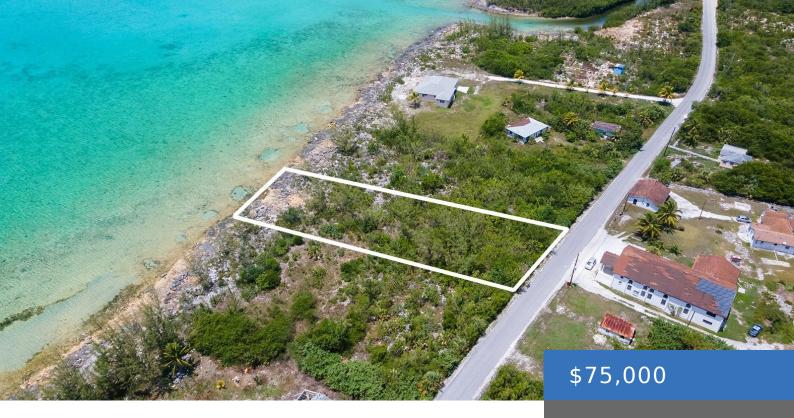

### PARCEL B DOCTORS CREEK

https://bahamasluxuryrealty.net

Not one, but two Waterfront lots sitting side by side with great elevations overlooking the turquoise waters of Long Island. Enjoy stunning sunsets from the properties that face west overlooking the Bahama Banks. Lots A & B extend from Queens Highway to the water with a combined acreage of 63,792 square feet. One can if [...]

## Miscellaneous

**Legal Description:** Parcel B, Doctors Creek, Long Island, Bahamas

Site Influences: Waterfront -Ocean,Rocky Shore