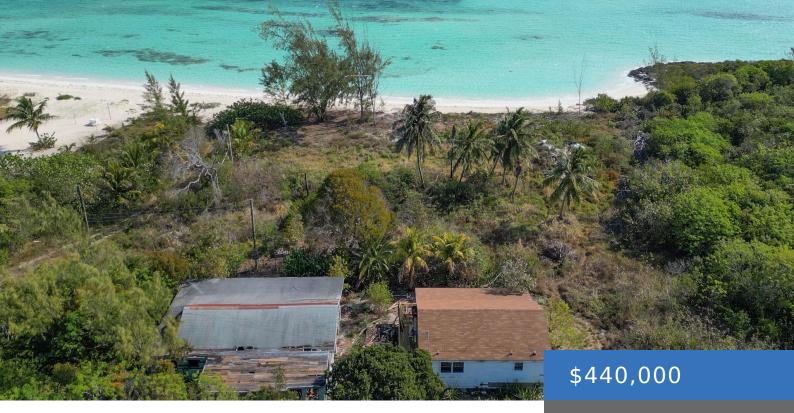

## PARCEL C HOPE HILL ESTATE

https://bahamasluxuryrealty.net

Discover your slice of paradise: spanning 20,440 square feet, this parcel presents an exceptional opportunity to create your dream home or vacation retreat in one of the Caribbean's most coveted locations. Envision two cozy beach cottages for your family and guests to immerse themselves in the natural beauty of Great Exuma, where every day feels [...]

#### • 2 beds

- 1 bath
- Single Family Home
- 2100 sq ft

## Basics

Category: Single Family Home Bathrooms: 1 bath Lot size: 20440 sq ft Island: Exuma & Exuma Cays Sale or Rent: For Sale Only MLS ID: 57655 Bedrooms: 2 beds Area: 2100 sq ft Currency: BSD Lot: C Date Listed: 2024-05-07T00:00:00