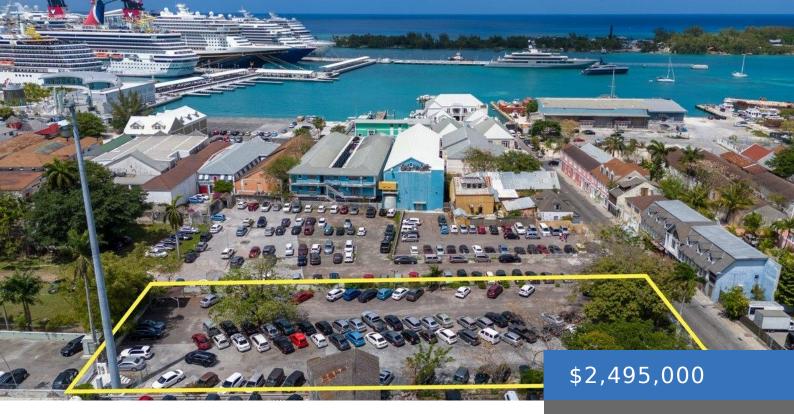

## PARKING LOT ELIZABETH AVENUE

https://bahamasluxuryrealty.net

Large commercial lot in Downtown Nassau. Currently used as a parking lot with spaces for 100 cars. Continue with parking space rentals or develop to suit your commercial needs.

**MLS ID:** 55909

**Lot size: 31234** sq ft

Island: New Providence/Paradise Island

**Date Listed:** 2024-01-08T00:00:00