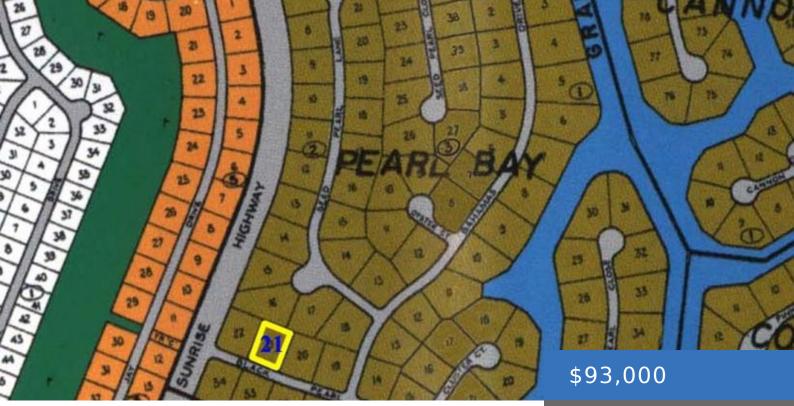

# Basics

Category: Lots/Acreage Bathrooms: 0 baths Lot size: 34650 sq ft Block: 2 Lot: 21 Date Listed: 2024-06-16T00:00:00 Bedrooms: 0 beds Area: 34650 sq ft Currency: BSD Island: Grand Bahama/Freeport Sale or Rent: For Sale Only MLS ID: 58169

### Miscellaneous

Legal Description: LOT #21 BLOCK # 2 PEARL BAY, FREEPORT GRAND BAHAMA

Call us now

Phone:(242) 422-3580 (Bahamas) / (954) 591-4999 (USA)Email:Pat@bahamasluxuryrealty.netAddress:201 Caves Terrace, Nassau, Bahamas