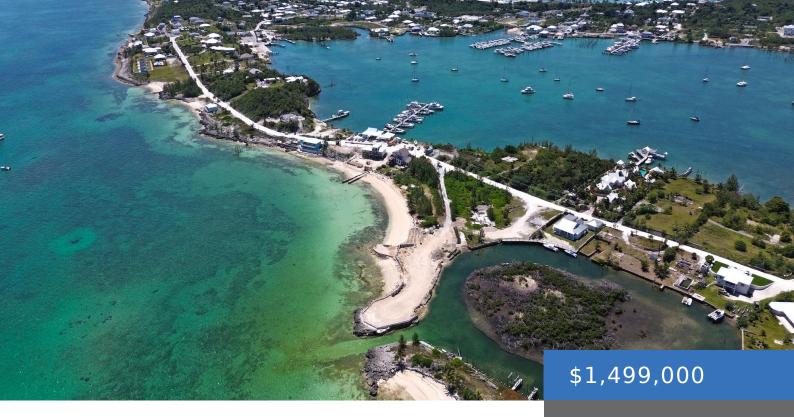

### PELICAN POINT DEVELOPMENT

https://bahamasluxuryrealty.net

Introducing Pelican Pointe, a premier waterfront development opportunity on an exclusive peninsula within the esteemed Pelican Shores area of Marsh Harbour, Abaco. This exceptional site encompasses just under an acre, featuring approximately 393 feet of Sea of Abaco frontage and 335 feet along a sheltered pond. With a new seawall and meticulously graded land, Pelican [...]

## **Miscellaneous**

**Site Influences:** Easy Access, Private Setting, View - Ocean, Waterfront - Ocean, Road - Paved, Potential Recreation, Beach Front, Bay