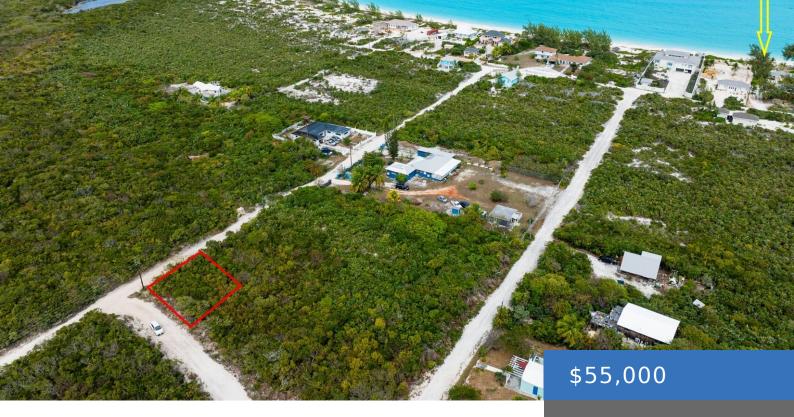

### **PERCY ROAD**

https://bahamasluxuryrealty.net

Location, Location! Imagine waking up and taking a leisurely stroll to one of the most famous beaches in the world. This property is perfectly positioned within walking distance to Tropic of Cancer Beach, known for its pristine sands, crystal-clear waters, and vibrant atmosphere. Enjoy daily beachside living, breathtaking sunsets, and a plethora of water activities [...]

- 0 beds
- 0 baths
- Lots/Acreage
- 12000 sq ft

Block: 6

**Lot:** 1

Sale or Rent: For Sale Only

**MLS ID:** 58133

Bedrooms: 0 beds
Area: 12000 sq ft
Currency: USD

Island: Exuma & Exuma Cays

**Subdivision:** Island Harbour Beach **Date Listed:** 2024-06-13T00:00:00