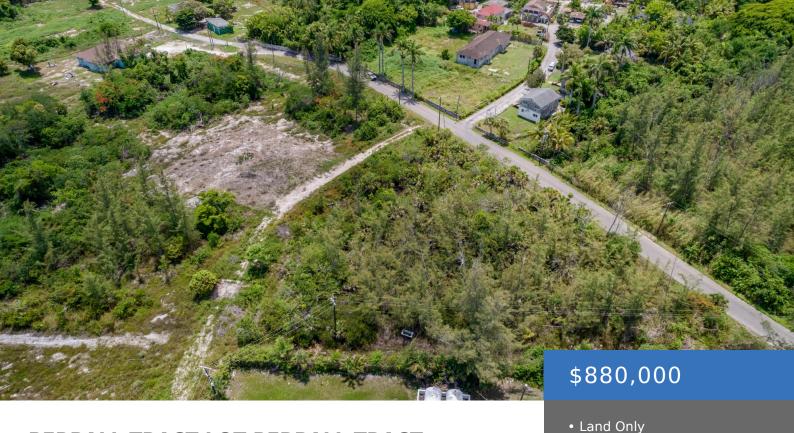

## PERPALL TRACT LOT PERPALL TRACT COMMERCIAL

https://bahamasluxuryrealty.net

Commercial Lot for Sale â Prime Development Opportunity in Perpall Tract Now available: a rare and valuable 33,767 sq. ft. commercial vacant lot located in the highly sought-after Perpall Tract area. Surrounded by a blend of upscale residential properties and established commercial developments, this property offers endless potential for the savvy investor or developer. Ideally [...]