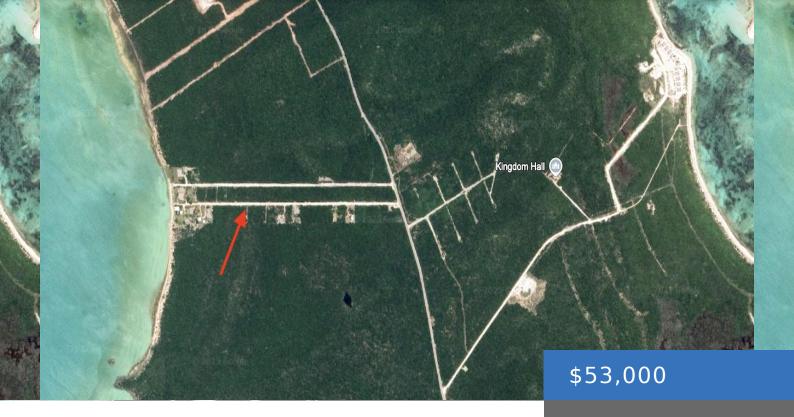

### **PINDERS LOT-WATER ACCESS**

https://bahamasluxuryrealty.net

Half acre vacant lot located in the Pinder's community. This community offers access to the beach and bay. Just a short walk to the waterfront. City water, phone and cable available. This is a quiet neighborhood suited for a rental property or a full time residence. Very close to amenities – grocery, stores, restaurants, etc. [...]