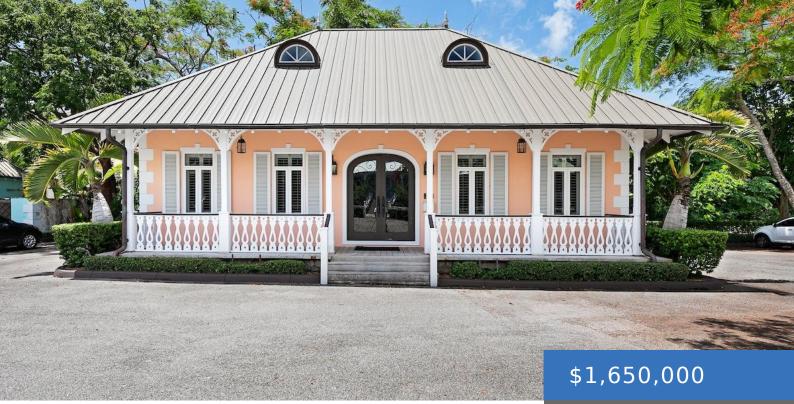

# PINEAPPLE HOUSE PINEAPPLE HOUSE, OLD FORT BAY

https://bahamasluxuryrealty.net

Discover Pineapple House Office Unit 10. This office building is situated in the western part of Nassau by Old Fort Bay. Unit 10 is a charming 1,383 square foot 2 storey structure and was designed with utmost attention to detail. Pineapple House buildings showcase a seamless fusion of functionality and modern aesthetics. The ceilings feature [...]