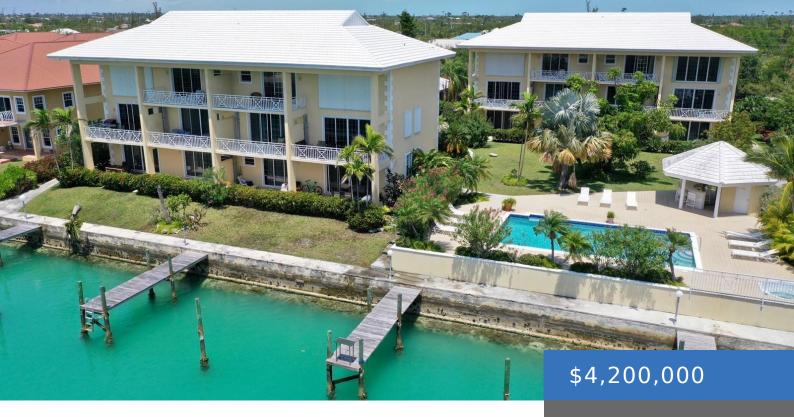

### PINTA AVE EMERALD BAY COMPLEX

https://bahamasluxuryrealty.net

- 24 beds
- 24 baths
- Apartment Complex
- 21420 sq ft

×

### Call us now

Phone: (242) 422-3580 (Bahamas) / (954) 591-4999 (USA) Email: Pat@bahamasluxuryrealty.net Address: 201 Caves Terrace, Nassau, Bahamas

Category: Apartment Complex Bathrooms: 24 baths Lot size: 42483 sq ft Island: Grand Bahama/Freeport Sale or Rent: For Sale Only MLS ID: 62668 Bedrooms: 24 beds Area: 21420 sq ft Currency: USD Lot: 5 Date Listed: 2025-05-20T00:00:00

# **Amenities & Features**

Sewer: Septic - Yes

Air conditioning (Condo): Central

**Amenities:** Dock, Fully Fenced, Fully Walled, Furnished, Hot Tub, Impact Windows, Jetted Bathtub, Kitchen Built-in(s), Sprinkler System, Swimming Pool