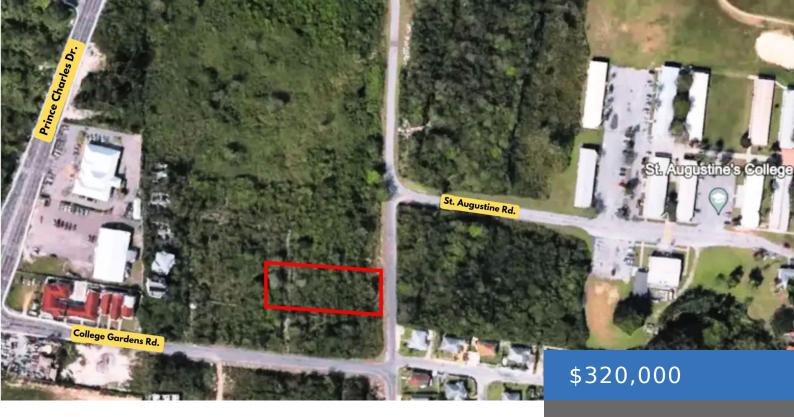

# PRINCE CHARLES DRIVE 2 PRINCE CHARLES DRIVE

https://bahamasluxuryrealty.net

Proposed as a prime location for multi-family development, this property in College Gardens just off Prince Charles Drive is truly a developer's dream. Boasting 32,740 sq ft, this desirable lot is just off the beaten path and ideal for the investment-minded buyer. With a highly attractive location in eastern New Providence – a short drive [...]

## **Basics**

Category: Lots/Acreage

Bathrooms: 0 baths Lot size: 32740 sq ft

Island: New Providence/Paradise Island

**Subdivision:** College Gardens

Date Listed: 2024-05-28T00:00:00

Bedrooms: 0 beds

Area: 32740 sq ft

### **Miscellaneous**

**Legal Description:** Multi-family Lot #2 Off Prince Charles Drive - Sandilands Allotments

(32,740 sq.ft.)

Road: Street

**Site Influences:** Adult Oriented, Easy Access, Family Oriented, Highway Access, Quiet Area, Road - Paved