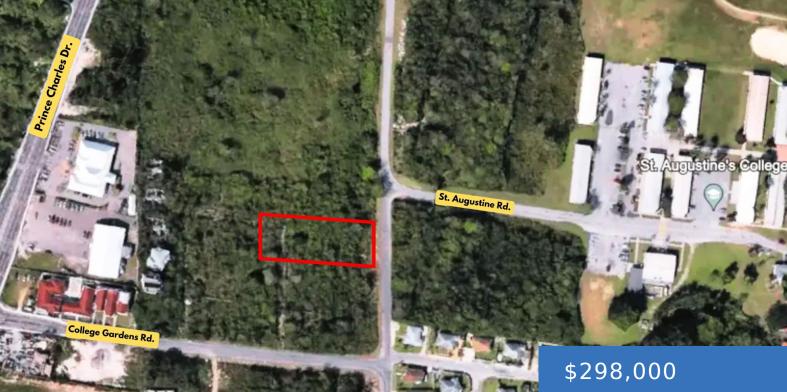

#### PRINCE CHARLES DRIVE 3 PRINCE CHARLES DRIVE

https://bahamasluxuryrealty.net

Proposed as a prime location for multi-family development, this property in College Gardens just off Prince Charles Drive is truly a developer's dream. Boasting 32,740 sq ft, this desirable lot is just off the beaten path and ideal for the investment-minded buyer. With a highly attractive location in eastern New Providence - a short drive [...]

## Miscellaneous

**Legal Description:** Multi-family Lot #3 Off Prince Charles Drive - Sandilands Allotments (32,740 sq.ft.)

Road: Street

**Site Influences:** Adult Oriented, Easy Access, Family Oriented, Highway Access, Shopping Nearby, Quiet Area, Seniors Oriented, Road - Paved