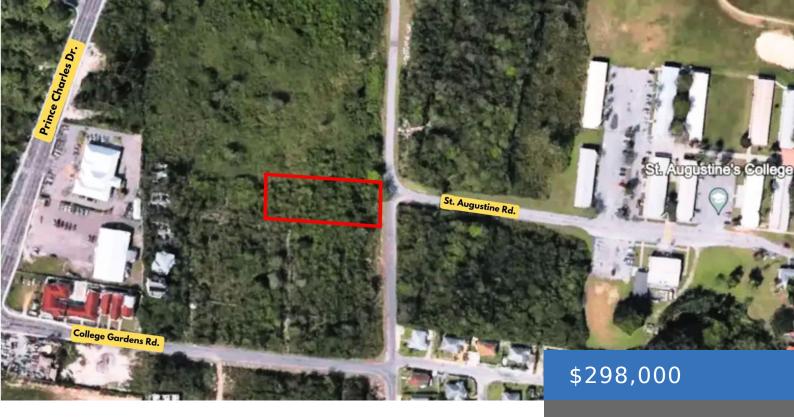

# PRINCE CHARLES DRIVE 4 PRINCE CHARLES DRIVE

https://bahamasluxuryrealty.net

Proposed as a prime location for multi-family development, this property in College Gardens just off Prince Charles Drive is truly a developer's dream. Boasting 32,740 sq ft, this desirable lot is just off the beaten path and ideal for the investment-minded buyer. With a highly attractive location in eastern New Providence – a short drive [...]

### **Basics**

Category: Lots/Acreage

Bathrooms: 0 baths Lot size: 32740 sq ft

Island: New Providence/Paradise Island

Subdivision: College Gardens

Date Listed: 2024-05-28T00:00:00

Bedrooms: 0 beds

Area: 32740 sq ft

#### **Miscellaneous**

**Legal Description:** Multi-family Lot #4 Off Prince Charles Drive - Sandilands

Allotments (32,740 sq.ft.)

Road: Street

**Site Influences:** Adult Oriented, Easy Access, Family Oriented, Highway Access, Shopping Nearby, Quiet Area, Seniors Oriented, Road - Paved