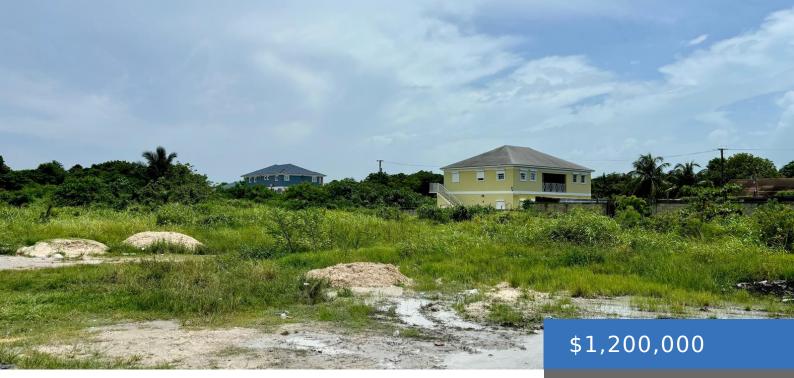

PRINCE CHARLES DRIVE

Seize a lucrative opportunity with this expansive 1.40-acre commercial lot, strategically located in the bustling eastern area of Prince Charles. This prime parcel is nestled amid a vibrant mix of thriving shopping centers, reputable schools, and flourishing residential neighborhoods, ensuring high visibility and robust foot traffic.