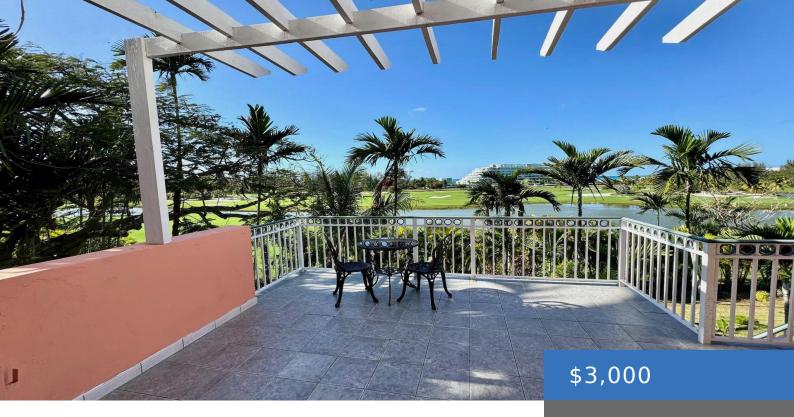

### **PROSPECT RIDGE CONDO**

https://bahamasluxuryrealty.net

This two-story, two-bedroom townhouse has two en-suite bedrooms upstairs with ductless air-conditioners. Downstairs there is an open plan living and dining area that opens out to the balcony with views of the Baha Mar golf course, a modern kitchen with stainless appliances and a gas stove, a half bathroom, a ductless air-conditioner and a new [...]

### **Basics**

Category: Condo Bedrooms: 2 beds

Bathrooms: 2 baths Half baths: 1 half bath

**Area: 1600** sq ft **Lot size: 0** sq ft

**Currency:** BSD **Island:** New Providence/Paradise Island

**Rental Amount:** \$3,000 **Sale or Rent:** For Rent Only

### **Amenities & Features**

**Laundry:** Shared **Sewer:** Septic - Yes

Style: Townhouse Shared Amenities: Pool Outdoor

Air conditioning (Condo): Split Water: None

Outdoor Area (Condo): Patio, Pool Amenities: Furnished, Swimming Pool