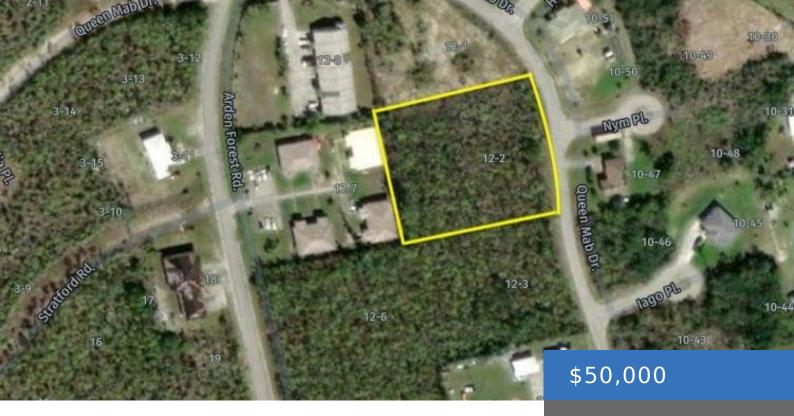

### QUEEN MAB DRIVE, ARDEN FO

https://bahamasluxuryrealty.net

This super large multi-family lot is perfect for an income producing building. Located in the quiet Arden Forest community, it is 1.06 acres of land, with water and cable facilities are in place. This property is centrally located, just a few minutes from grocery stores, local restaurants, schools and clinics.

### Basics

Category: Lots/Acreage Bathrooms: 0 baths Lot size: 46173 sq ft Block: 12 Lot: 2 Date Listed: 2025-01-08T00:00:00 Bedrooms: 0 beds Area: 46173 sq ft Currency: BSD Island: Grand Bahama/Freeport Sale or Rent: For Sale Only MLS ID: 60649