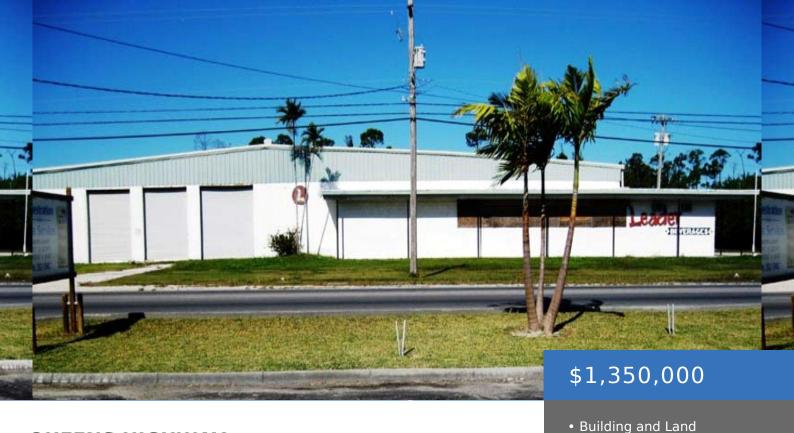

## **QUEENS HIGHWAY**

https://bahamasluxuryrealty.net

.An exceptional opportunity to acquire 5.1 acres of industrial-zoned land with significant street frontage on Queenâ $\square$ s Highway, the main commercial corridor of Grand Bahama. This property includes a 21,000 sq. ft. warehouse/industrial facility, partially fenced (two sides), and offers ample room for future expansion or development. Key Features:  $\hat{A}$   $\hat{A}$   $\hat{A}$   $\hat{A}$   $\hat{A}$  Zoning: Industrial  $\hat{A}$  ideal for manufacturing, logistics, [...]