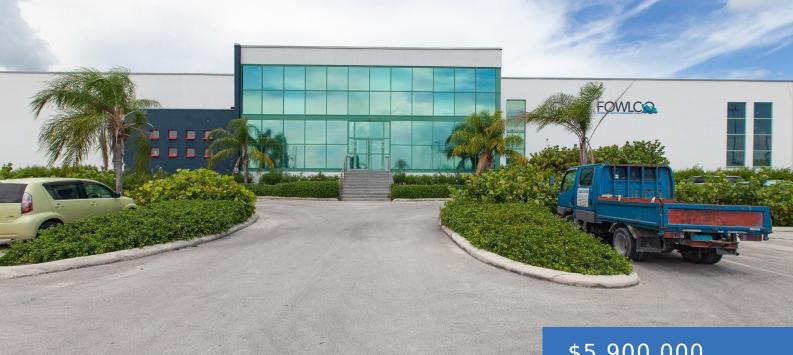

### **QUEEN'S HIGHWAY**

https://bahamasluxuryrealty.net

Located approximately 2 miles from the Harbour on Queens Highway opposite The Bahamian Brewery this commercial site consists of 20 Acres. This site consist of three (3) parcels including 2 five (5) acre tracts of raw land and 1 extraordinary commercial building which sit on 8 acres. Totaling 86,396 square feet this building was intended [...]

## \$5,900,000

• Other

×

• Building and Land

• 86396 sq ft

**Basics** 

**Category:** Building and Land Area: 86396 sq ft Island: Grand Bahama/Freeport Sale or Rent: For Sale Only MLS ID: 60278

Type: Other Currency: BSD Lot: Tract J-2 Date Listed: 2024-11-27T00:00:00