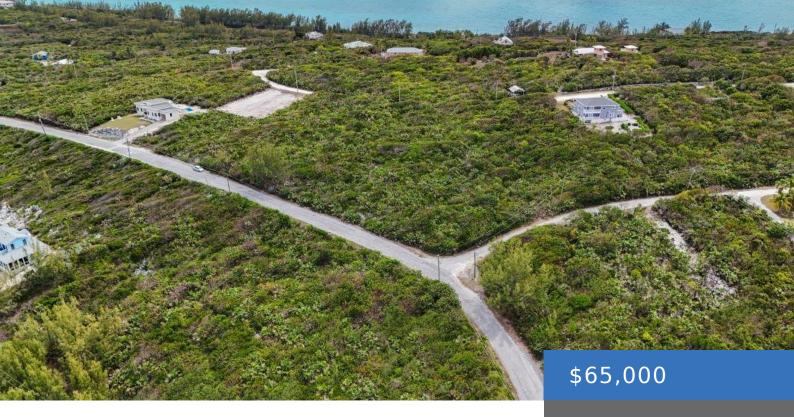

#### **RAINBOW BAY LOT RAINBOW BAY**

https://bahamasluxuryrealty.net

Located in the highly desirable Rainbow Bay community on Eleuthera, this 13,000+ square foot lot offers an incredible opportunity to build your ideal vacation home or investment property. With the right design, you can take advantage of beautiful ocean views while enjoying the peaceful, private atmosphere of this tranquil neighborhood. Rainbow Bay is perfectly situated [...]