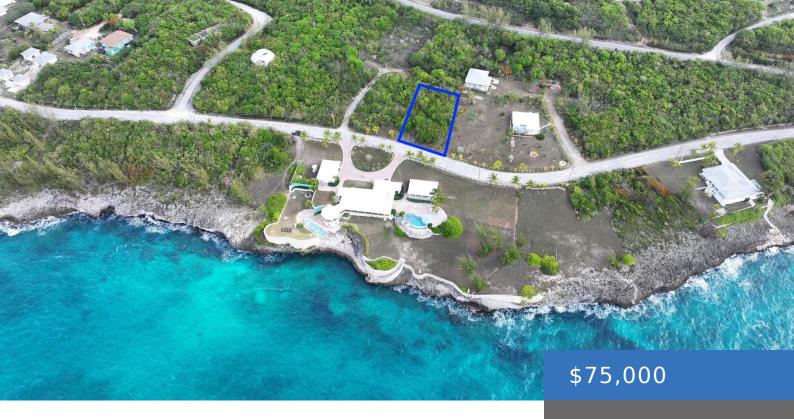

#### RAINBOW BAY RAINBOW BAY SUBDIVISION

https://bahamasluxuryrealty.net

Stunning residential lot in Rainbow Bay, Eleuthera Bahamas, located on Lazy Shore Road, Lot 39, Block 13, Section A, is just a few feet from Rainbow Bayâ smain beach. This site has great elevations of 63 feet up to 80 feet and has beautiful indigenous coppice, including rare indigenous trees and amazing palms and is [...]

## **Basics**

Category: Lots/Acreage

Bathrooms: 0 baths

Lot size: 9760 sq ft

Block: 13

**Lot:** 39

Date Listed: 2025-06-18T00:00:00

Bedrooms: 0 beds