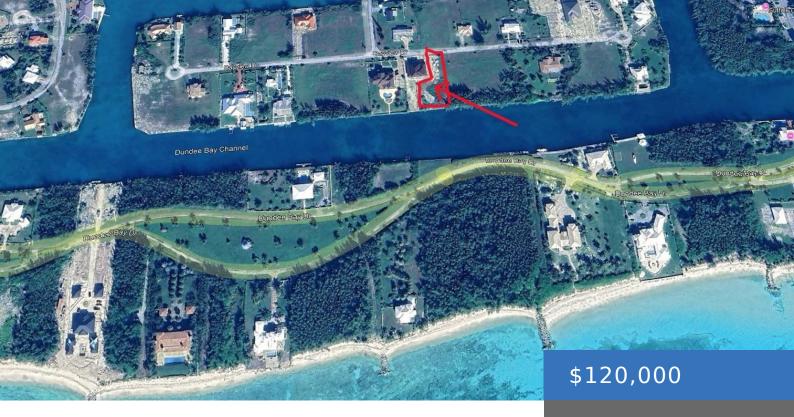

# RESIDENTIAL LOT 29 BAYVIEW COURT, BAHAMIA

https://bahamasluxuryrealty.net

Overlooking one of the most expensive and prestigious developments on the island, the Princess Isles, this property offers itself for the home of your dreams. With a solid 100 foot canal wall/dock this very wide canal area can accomodate most of the pleasure crafts; Bahamia on the water, happens to be one of the most [...]

# **Basics**

Category: Lots/Acreage

Bathrooms: 0 baths

**Lot size: 16203** sq ft

Block: 26

**Lot:** 29

Date Listed: 2025-03-06T00:00:00

Bedrooms: 0 beds