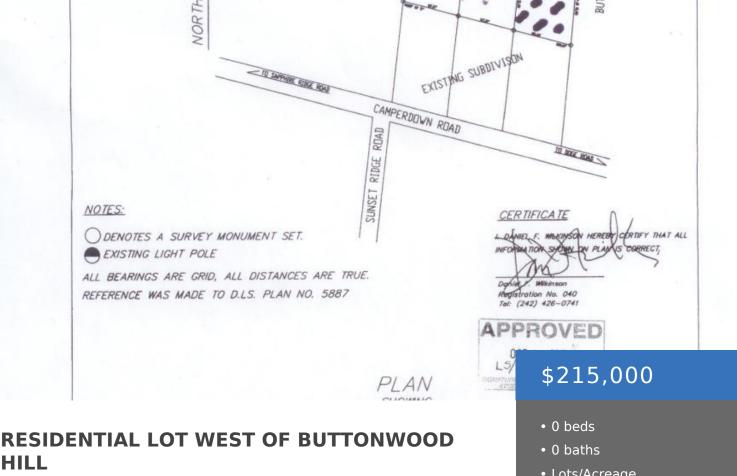

https://bahamasluxuryrealty.net

HILL

An elevated treed lot in the Camperdown area offers a peaceful and secluded setting for building a family home. Incorporating the property's natural beauty into the build provides a perfect setting for a stunning house. Directions - From Prince Charles Drive and Sherwood Drive, travel north to Camperdown Road driving straight across to Jumbo Limbo [...]

### **Miscellaneous**

Legal Description: Lot # 3, A portion of a tract of land in Site Influences: Easy the Eastern District in the Island of New Proidence located Access, Treed Lot, Wooded Area north of Camperdown Drive, N.P., Bahamas.