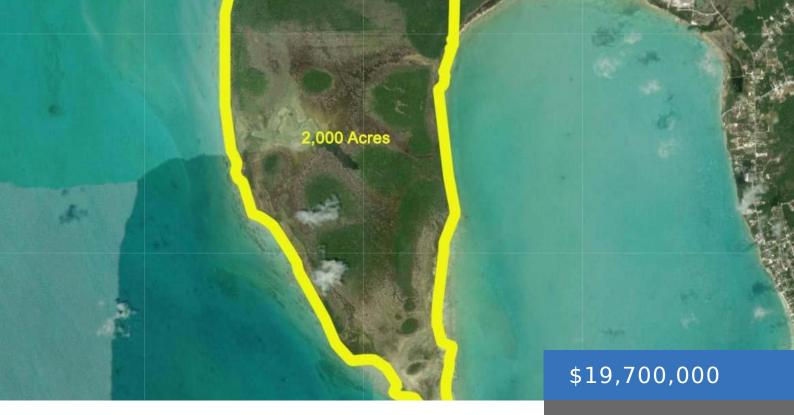

#### **ROCK SOUND**

https://bahamasluxuryrealty.net

The Rock Sound Development Land presents a unique and promising opportunity for development in the Commonwealth of the Bahamas. This 2000-acre tract of land, located near the Rock Sound Airport on the island of Eleuthera, offers a strategic position that combines accessibility with the serene beauty of island life. Its proximity to the Rock Sound [...]

**MLS ID:** 57700

**Lot size: 87120000** sq ft

Island: Eleuthera

**Date Listed:** 2024-05-06T00:00:00

# **Miscellaneous**

Legal Description: 2,000+/- Rock Sound Eleuthera