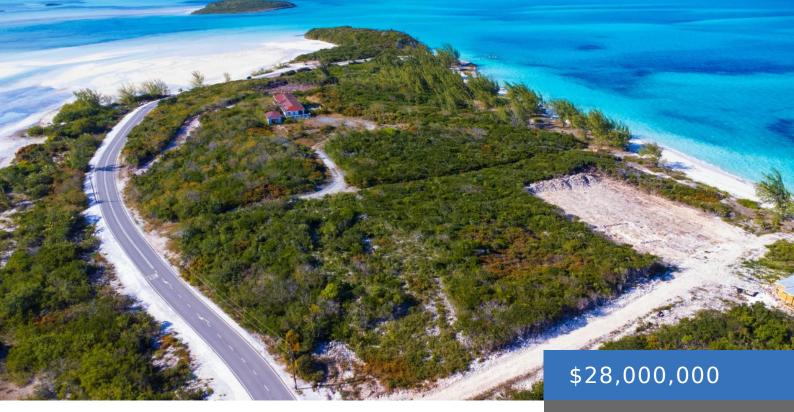

### ROLLEVILLE VIEW WEST ROLLEVILLE -QUEENS HIGHWAY

https://bahamasluxuryrealty.net

Approximately 16 acres of vacant land just before the extreme west end of Rolleville on Queens Highway. The parcel is elevated. It has approximately 1,000 linear feet of beachfront on the north side, with the same applying to the south side, except the south, as can be seen from the photos, is separated from the [...]