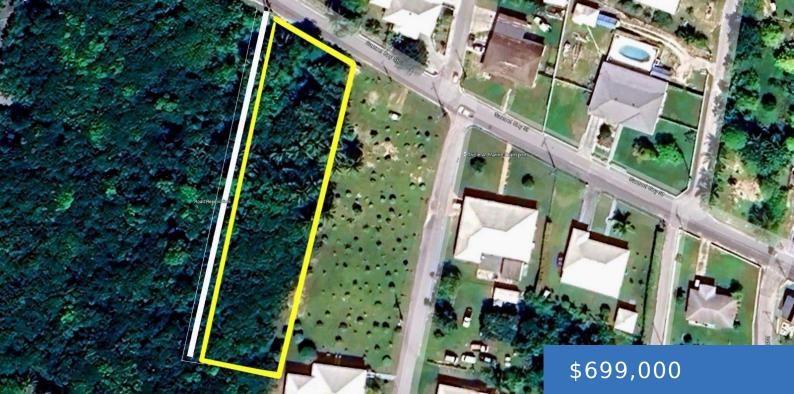

**SAMUEL GUY STREET** https://bahamasluxuryrealty.net

Single family lot offering 28,793 sq.ft of space and is a larger portion for Spanish Wells. It is approximately 90 ft wide and 300 ft deep and does have a 15 ft road reservation on the west side of the property. The ground is flat to the main road with a slight uphill rise to [...]