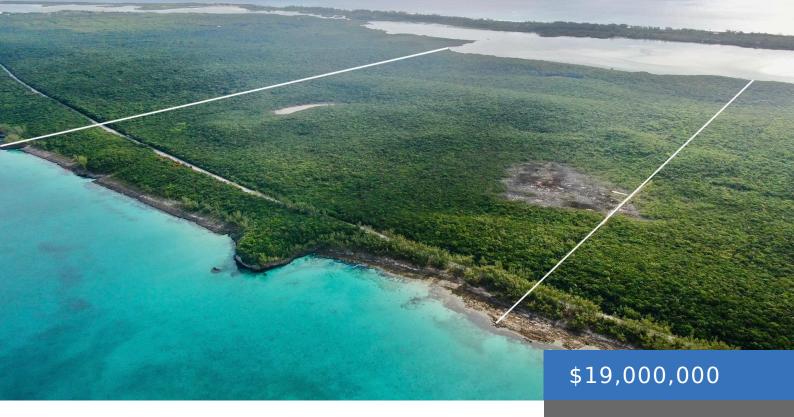

### **SAMUEL SANDS TRACT**

https://bahamasluxuryrealty.net

Located just south of the entrance of Windermere Island The Samual Sands Tract is a 322 acre Sea to parcel of land with great elevations and over 7,000 ft of water frontage in total. This parcel is unique in Eleuthera in that the western side overlooks the protected waters of Savannah Sound and the exclusive [...]

## **Miscellaneous**

**Legal Description:** 322.89 acres, Samuel Sands tract in Savannah Sound, Lot, Quiet Area, Waterfront - Ocean, Acreage, Road -

Eleuthera

Site Influences: Highway Access, View - Ocean, Treed