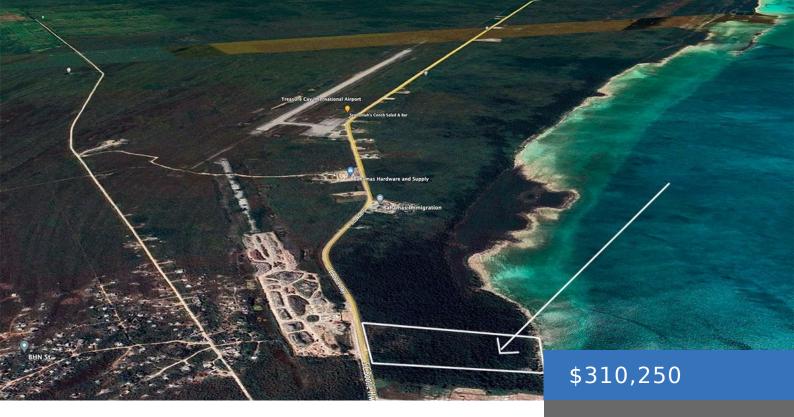

#### **SC BOOTLE HIGHWAY**

https://bahamasluxuryrealty.net

This 11.172 acre parcel boasts 350 feet of waterfrontage facing Green Turtle Cay only 4 miles North of Treasure Cay. It is located 250 yards north of the road leading into the Green Turtle Cay Ferry Terminal. This 486,652 sq. ft. property measures 470.82′ on the SC Bootle Highway 1,232.62′ deep on the NW boundary [...]

### **Miscellaneous**

**Legal Description:** Vacant Waterfront 11.172 acres located 250 yards north of the road into the Green Turtle Cay Ferry Terminal on SC Bootle Highway North of Treasure Cay Abaco.